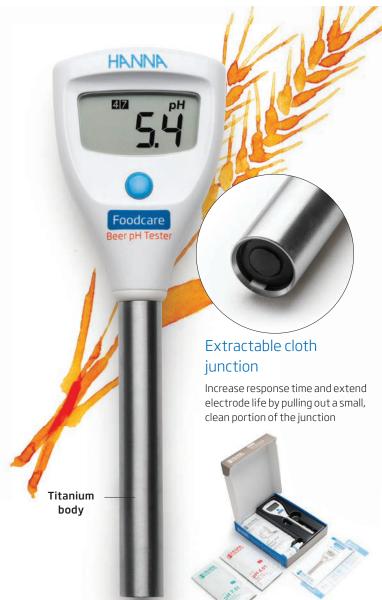

#### Titanium body

• A titanium body offers additional protection as compared to traditional glass body pH probes.

### Renewable cloth junction

 The extractable cloth junction allows for the clearing any clogging from solids that would result in erratic readings. Simply pull 1/8" to expose a fresh new surface of the junction resulting in fast and steady response.

#### Large LCD

 An enhanced LCD displays the measurement reading, stability indicator, low battery indicator, and calibration tags.